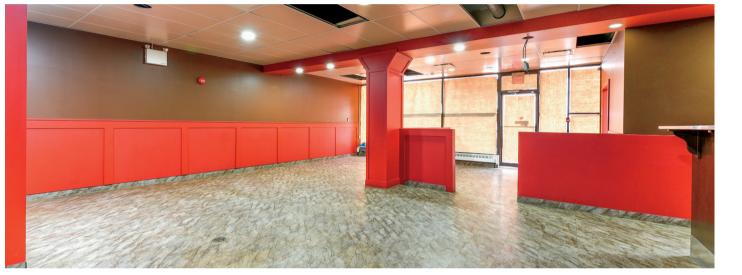

Downtown Retail Lease Opportunity. High Exposure corner unit, located on Macleod Trail. Close to the Calgary Public Library, Olympic Park Plaza, Bow Valley College, and the C-Train. Highly visible to foot traffic. 300 multi-tenant residential units in the building that would immediately support a complimentary business. Landlord is open to any retail opportunity. This unit has some restaurant buildout but Landlord is open to any retail opportunity. Demising options may also be available. \*\*Please see to the renderings of the buildings façade update.

## PROPERTY DETAILS

| SIZE:       | +/- 2238 SF Retail Space |
|-------------|--------------------------|
| LEASE RATE: | \$20/sf                  |
| OP COSTS:   | \$6/sf                   |
| ZONING:     | CR20-C201/R20            |
| YEAR BUILT: | 1996                     |