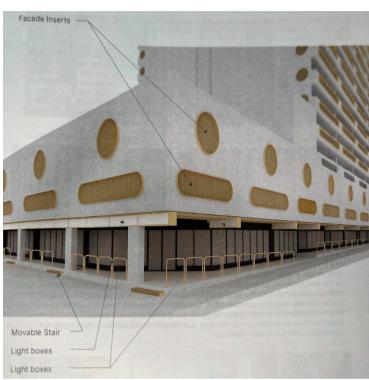

Downtown Retail Lease Opportunity. High Exposure corner unit, located on Macleod Trail. Close to the Calgary Public Library, Olympic Park Plaza, Bow Valley College, and the C-Train. Highly visible to foot traffic. 300 multi-tenant residential units in the building that would immediately support a complimentary business. Landlord is open to any retail opportunity. This unit has some restaurant buildout but Landlord is open to any retail opportunity. Demising options may also be available. \*\*Please see to the renderings of the buildings façade update.