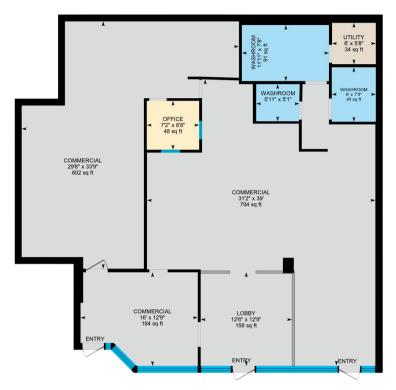

## PROPERTY DETAILS

| SIZE:       | +/- 2238 SF Retail Space |
|-------------|--------------------------|
| LEASE RATE: | \$20/sf                  |
| OP COSTS:   | \$6/sf                   |
| ZONING:     | CR20-C201/R20            |
| YEAR BUILT: | 1996                     |