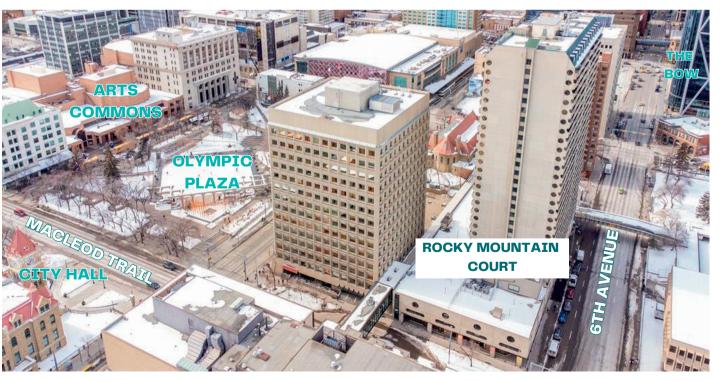

Downtown Retail Lease Opportunity. High Exposure corner unit, located on Macleod Trail. Close to the Calgary Public Library, Olympic Park Plaza, Bow Valley College, and the C-Train. Highly visible to foot traffic. 300 multi-tenant residential units in the building that would immediately support a complimentary business. Landlord is open to any retail opportunity. This unit has some restaurant buildout but Landlord is open to any retail opportunity. Demising options may also be available. \*\*Please see to the renderings of the buildings façade update.

66,000 VPD ALONG MACLEOD TRAIL