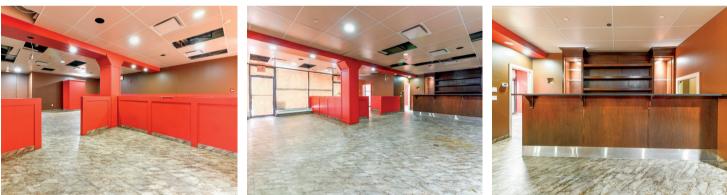

Downtown Retail Lease Opportunity. High Exposure corner unit, located on Macleod Trail. Close to the Calgary Public Library, Olympic Park Plaza, Bow Valley College, and the C-Train. Highly visible to foot traffic. 300 multi-tenant residential units in the building that would immediately support a complimentary business. Landlord is open to any retail opportunity. This unit has some restaurant buildout but Landlord is open to any retail opportunity. Demising options may also be available. \*\*Please see to the renderings of the buildings façade update.

## PROPERTY DETAILS

| SIZE:       | +/- 2238 SF Retail Space |
|-------------|--------------------------|
| LEASE RATE: | \$20/sf                  |
| OP COSTS:   | \$6/sf                   |
| ZONING:     | CR20-C201/R20            |
| YEAR BUILT: | 1996                     |