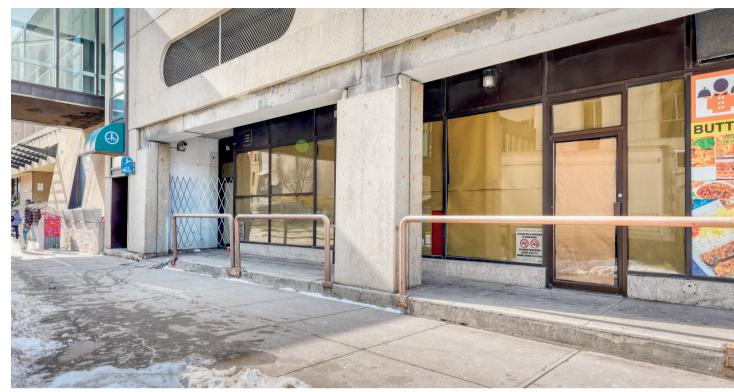

Downtown Retail Lease Opportunity. High Exposure corner unit, located on Macleod Trail. Close to the Calgary Public Library, Olympic Park Plaza, Bow Valley College, and the C-Train. Highly visible to foot traffic. 300 multi-tenant residential units in the building that would immediately support a complimentary business. Landlord is open to any retail opportunity. This unit has some restaurant buildout but Landlord is open to any retail opportunity. Demising options may also be available. \*\*Please see to the renderings of the buildings façade update.