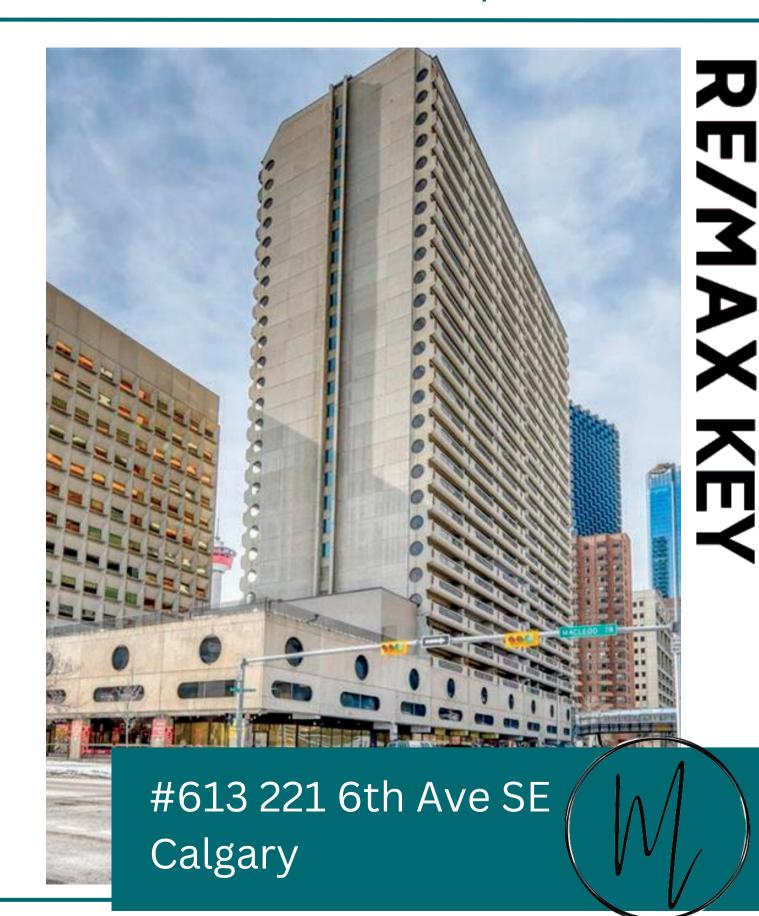

Downtown Retail Lease Opportunity. High Exposure corner unit, located on Macleod Trail. Close to the Calgary Public Library, Olympic Park Plaza, Bow Valley College, and the C-Train. Highly visible to foot traffic. 300 multi-tenant residential units in the building that would immediately support a complimentary business. Landlord is open to any retail opportunity. This unit has some restaurant buildout but Landlord is open to any retail opportunity. Demising options may also be available. \*\*Please see to the renderings of the buildings façade update.