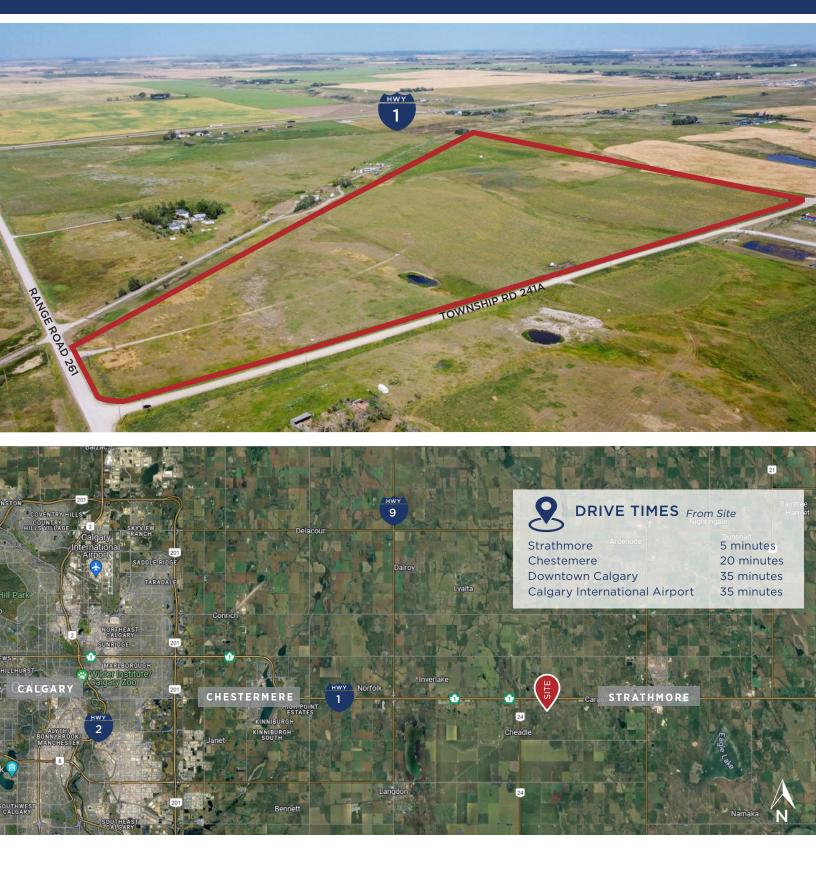

## ± 67 ACRES OF INDUSTRIAL ZONED LAND

RURAL WHEATLAND COUNTY, ALBERTA

- Welcome to a thriving industrial hub strategically situated just 1.7 kilometers south of Highway 1. This
  prime location offers unparalleled accessibility, being a mere 5 minutes away from the renowned
  De Havilland Manufacturing Facility and conveniently positioned 25 minutes east of Calgary and 5
  minutes west of Strathmore, Alberta.
- Spanning approximately ± 67 acres, this fully fenced industrial property offers a substantial expanse of land, providing an ideal canvas for diverse industrial endeavors.
- Benefit from site services extended to the property line, streamlining the development process and enhancing the functionality of your industrial operations.
- A Phase 1 Ground Water Report is available, offering comprehensive insights into the environmental conditions of the property and ensuring a well-informed decision-making process.