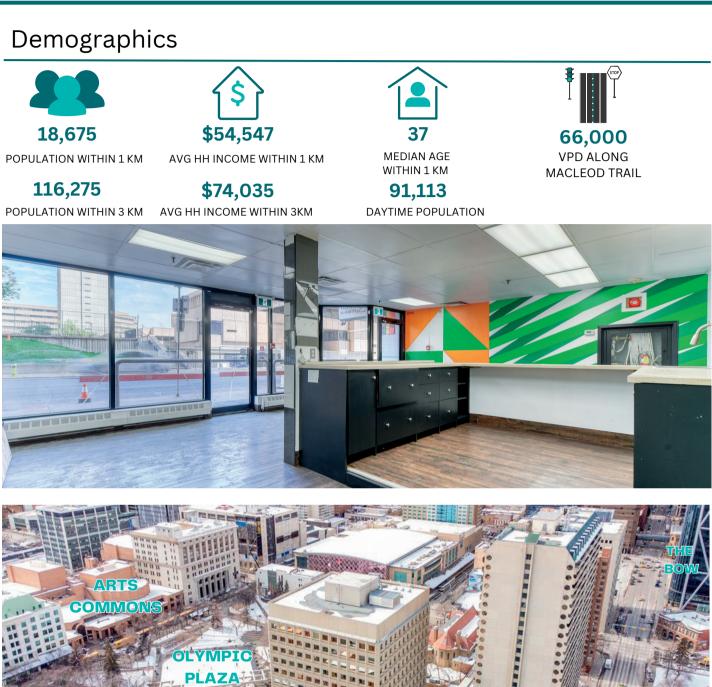

# RETAIL | FOR LEASE

COMMERCIA 21'2\* x 25'10' 527 sq ft

Downtown Retail Lease Opportunity. High Exposure corner unit, located on Macleod Trail. Close to the Calgary Public Library, Olympic Park Plaza, Bow Valley College, and the C-Train. Highly visible to foot traffic. 300 multi-tenant residential units in the building that would immediately support a complimentary business. Landlord is open to any retail opportunity. This unit has some restaurant buildout but Landlord is open to any retail opportunity. Demising options may also be available. \*\*Please see to the renderings of the buildings façade update.