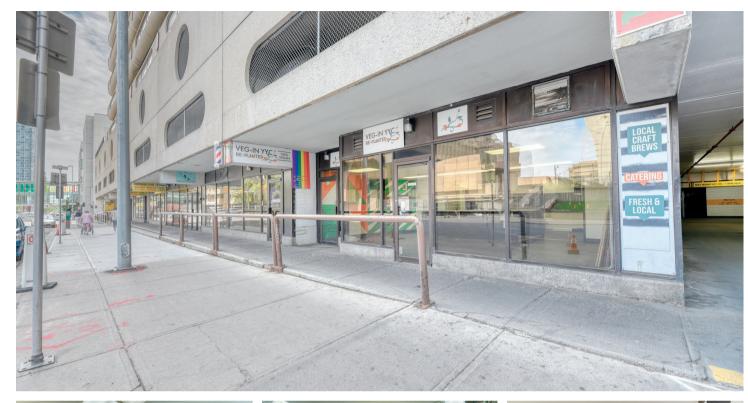

# RETAIL | FOR LEASE

COMMERCIA 21'2\* x 25'10' 527 sq ft

Downtown Retail Lease Opportunity. High Exposure corner unit, located on Macleod Trail. Close to the Calgary Public Library, Olympic Park Plaza, Bow Valley College, and the C-Train. Highly visible to foot traffic. 300 multi-tenant residential units in the building that would immediately support a complimentary business. Landlord is open to any retail opportunity. This unit has some restaurant buildout but Landlord is open to any retail opportunity. Demising options may also be available. \*\*Please see to the renderings of the buildings façade update.