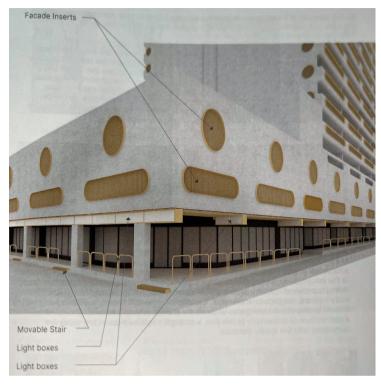

# RETAIL | FOR LEASE

COMMERCIA 21'2\* x 25'10' 527 sq ft

Downtown Retail Lease Opportunity. High Exposure corner unit, located on Macleod Trail. Close to the Calgary Public Library, Olympic Park Plaza, Bow Valley College, and the C-Train. Highly visible to foot traffic. 300 multi-tenant residential units in the building that would immediately support a complimentary business. Landlord is open to any retail opportunity. This unit has some restaurant buildout but Landlord is open to any retail opportunity. Demising options may also be available. \*\*Please see to the renderings of the buildings façade update.