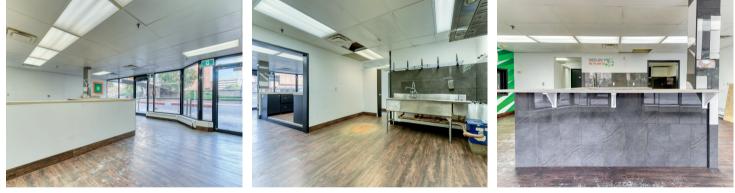

# RETAIL | FOR LEASE

COMMERCIA 21'2\* x 25'10' 527 sq ft

Downtown Retail Lease Opportunity. High Exposure corner unit, located on Macleod Trail. Close to the Calgary Public Library, Olympic Park Plaza, Bow Valley College, and the C-Train. Highly visible to foot traffic. 300 multi-tenant residential units in the building that would immediately support a complimentary business. Landlord is open to any retail opportunity. This unit has some restaurant buildout but Landlord is open to any retail opportunity. Demising options may also be available. \*\*Please see to the renderings of the buildings façade update.