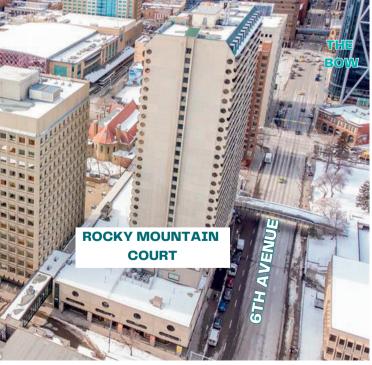

## #215 221 6th Ave SE Calgary

# RETAIL | FOR LEASE

COMMERCIA 21'2\* x 25'10' 527 sq ft

Downtown Retail Lease Opportunity. High Exposure corner unit, located on Macleod Trail. Close to the Calgary Public Library, Olympic Park Plaza, Bow Valley College, and the C-Train. Highly visible to foot traffic. 300 multi-tenant residential units in the building that would immediately support a complimentary business. Landlord is open to any retail opportunity. This unit has some restaurant buildout but Landlord is open to any retail opportunity. Demising options may also be available. \*\*Please see to the renderings of the buildings façade update.