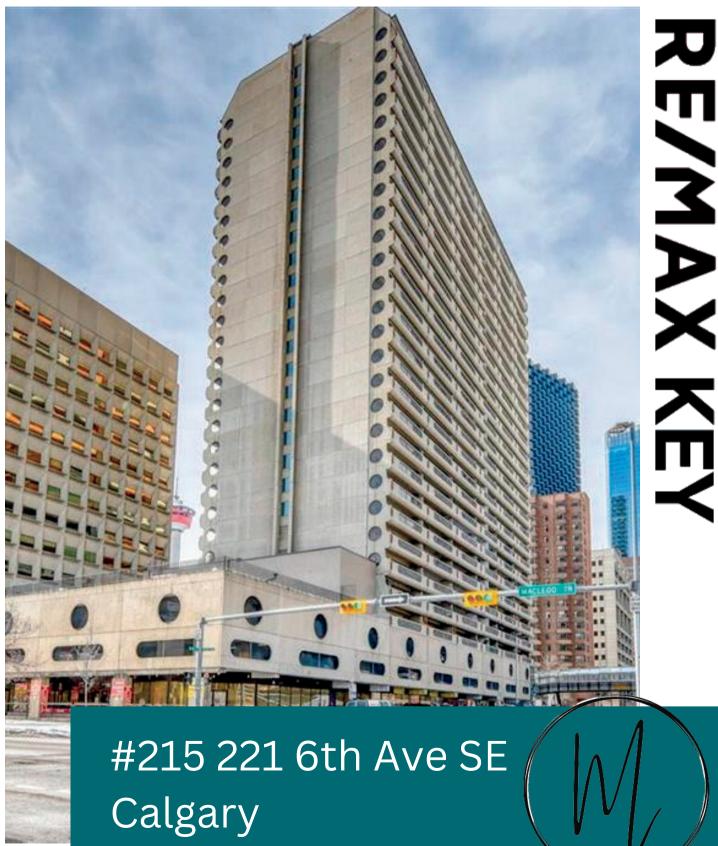

## #215 221 6th Ave SE Calgary

# RETAIL | FOR LEASE

COMMERCIA 21'2\* x 25'10' 527 sq ft



Downtown Retail Lease Opportunity. High Exposure corner unit, located on Macleod Trail. Close to the Calgary Public Library, Olympic Park Plaza, Bow Valley College, and the C-Train. Highly visible to foot traffic. 300 multi-tenant residential units in the building that would immediately support a complimentary business. Landlord is open to any retail opportunity. This unit has some restaurant buildout but Landlord is open to any retail opportunity. Demising options may also be available. \*\*Please see to the renderings of the buildings façade update.



### **RIA MAVRIKOS** Commercial Realtor® 403-875-0886 ria@remaxkey.ca mavrikoscommercial.com



### #215 221 6th Ave SE Calgary





### **PROPERTY DETAILS**

| SIZE:       | +/- 989 SF Retail Space |
|-------------|-------------------------|
| LEASE RATE: | \$20/sf                 |
| OP COSTS:   | \$6/sf                  |
| ZONING:     | CR20-C201/R20           |
| YEAR BUILT: | 1996                    |