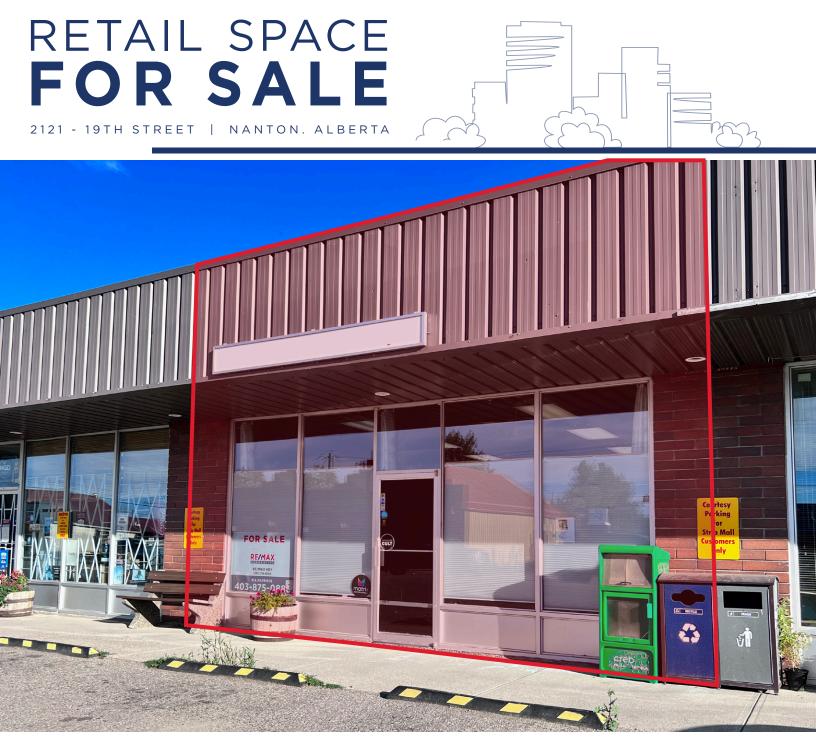

# FOR SALE | NANTON RETAIL BAY

Discover the ideal location for your business in the bustling retail corridor of Nanton, Alberta.

This ± 1,464 square foot retail space is conveniently situated between Northbound and Southbound Highway 2, ensuring maximum visibility and accessibility for your customers.

### PROPERTY DETAILS

MUNICIPAL 2121 - 19th Street Nanton, Alberta

SPACE TYPE Retail/Medical/Business Services

AVAILABLE SPACE ± 1,464 square feet

YEAR BUILT 1999

POSSESSION 30 days

ZONING C-1