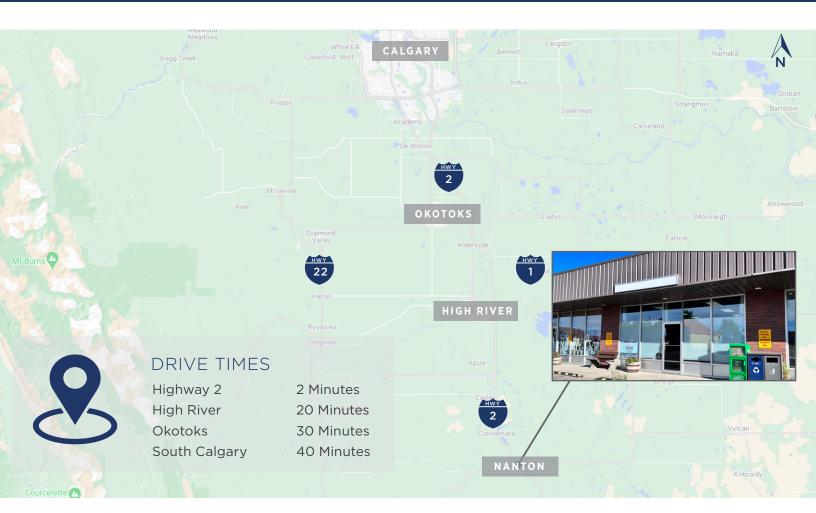

Discover the ideal location for your business in the bustling retail corridor of Nanton, Alberta.

This ± 1,464 square foot retail space is conveniently situated between Northbound and Southbound Highway 2, ensuring maximum visibility and accessibility for your customers.

### ABOUT NANTON

Nanton, Alberta, nestled amidst the picturesque foothills of the Canadian Rockies, is a charming town that effortlessly combines small-town warmth with a rich cultural heritage. Located approximately 80 kilometers south of Calgary, Nanton is a hidden gem known for its friendly community, historical significance, and stunning natural surroundings.