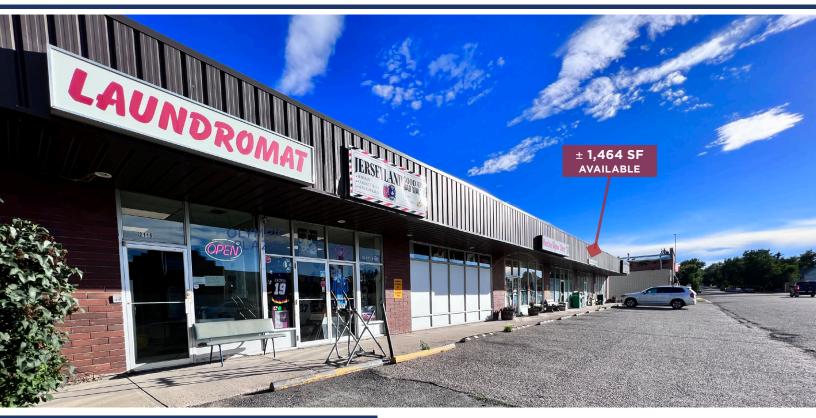

Discover the ideal location for your business in the bustling retail corridor of Nanton, Alberta.

This ± 1,464 square foot retail space is conveniently situated between Northbound and Southbound Highway 2, ensuring maximum visibility and accessibility for your customers.

### PROPERTY DETAILS

MUNICIPAL 2121 - 19th Street Nanton, Alberta

SPACE TYPE Retail/Medical/Business Services

AVAILABLE SPACE ± 1,464 square feet

YEAR BUILT 1999

POSSESSION 30 days

ZONING C-1