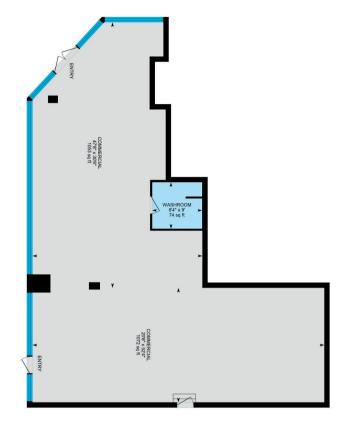

## **PROPERTY DETAILS**

| SIZE:       | +/- 2451 SF Retail Space |
|-------------|--------------------------|
| LEASE RATE: | \$20/sf                  |
| OP COSTS:   | \$6/sf                   |
| ZONING:     | CR20-C201/R20            |
| YEAR BUILT: | 1996                     |