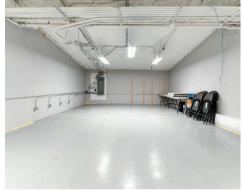

Downtown Retail Lease Opportunity. High Exposure corner unit, located on Macleod Trail and 6th Ave. Close to the Calgary Public Library, Olympic Park Plaza, Bow Valley College, and the C-Train. Highly visible to foot traffic. 300 multi-tenant residential units in the building that would immediately support a complimentary business. Landlord is open to any retail opportunity. Demising options may also be available. \*\*Please see to the renderings of the buildings facade update.