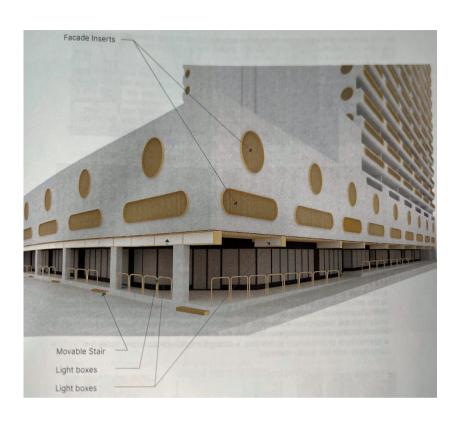

Downtown Retail Lease Opportunity. High Exposure corner unit, located on Macleod Trail and 6th Ave. Close to the Calgary Public Library, Olympic Park Plaza, Bow Valley College, and the C-Train. Highly visible to foot traffic. 300 multi-tenant residential units in the building that would immediately support a complimentary business. Landlord is open to any retail opportunity. Demising options may also be available. \*\*Please see to the renderings of the buildings facade update.