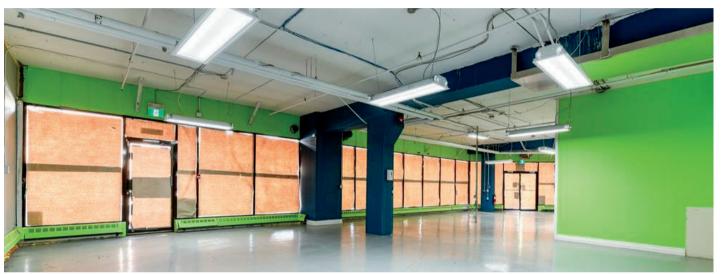

Downtown Retail Lease Opportunity. High Exposure corner unit, located on Macleod Trail and 6th Ave. Close to the Calgary Public Library, Olympic Park Plaza, Bow Valley College, and the C-Train. Highly visible to foot traffic. 300 multi-tenant residential units in the building that would immediately support a complimentary business. Landlord is open to any retail opportunity. Demising options may also be available. \*\*Please see to the renderings of the buildings facade update.

## **PROPERTY DETAILS**

| SIZE:       | +/- 2451 SF Retail Space |
|-------------|--------------------------|
| LEASE RATE: | \$20/sf                  |
| OP COSTS:   | \$6/sf                   |
| ZONING:     | CR20-C201/R20            |
| YEAR BUILT: | 1996                     |