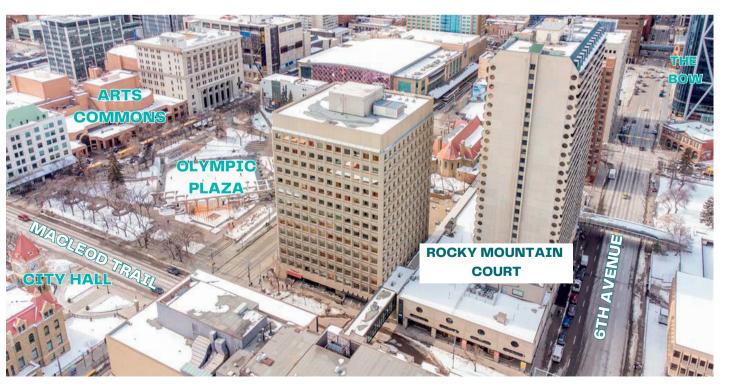

Downtown Retail Lease Opportunity. High Exposure corner unit, located on Macleod Trail and 6th Ave. Close to the Calgary Public Library, Olympic Park Plaza, Bow Valley College, and the C-Train. Highly visible to foot traffic. 300 multi-tenant residential units in the building that would immediately support a complimentary business. Landlord is open to any retail opportunity. Demising options may also be available. \*\*Please see to the renderings of the buildings facade update.