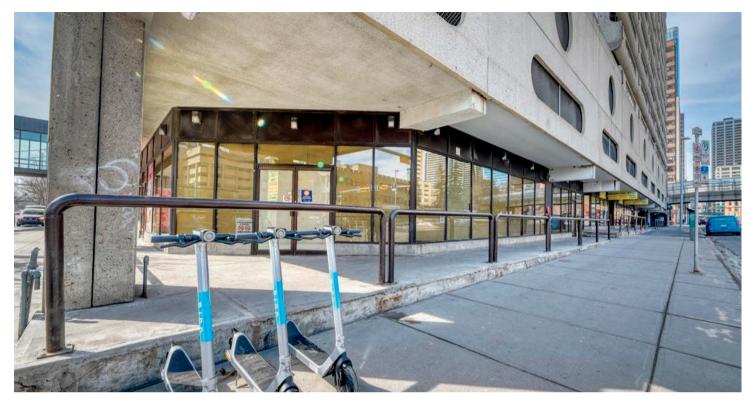

Downtown Retail Lease Opportunity. High Exposure corner unit, located on Macleod Trail and 6th Ave. Close to the Calgary Public Library, Olympic Park Plaza, Bow Valley College, and the C-Train. Highly visible to foot traffic. 300 multi-tenant residential units in the building that would immediately support a complimentary business. Landlord is open to any retail opportunity. Demising options may also be available. \*\*Please see to the renderings of the buildings facade update.