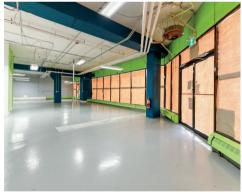

Downtown Retail Lease Opportunity. High Exposure corner unit, located on Macleod Trail and 6th Ave. Close to the Calgary Public Library, Olympic Park Plaza, Bow Valley College, and the C-Train. Highly visible to foot traffic. 300 multi-tenant residential units in the building that would immediately support a complimentary business. Landlord is open to any retail opportunity. Demising options may also be available. \*\*Please see to the renderings of the buildings facade update.