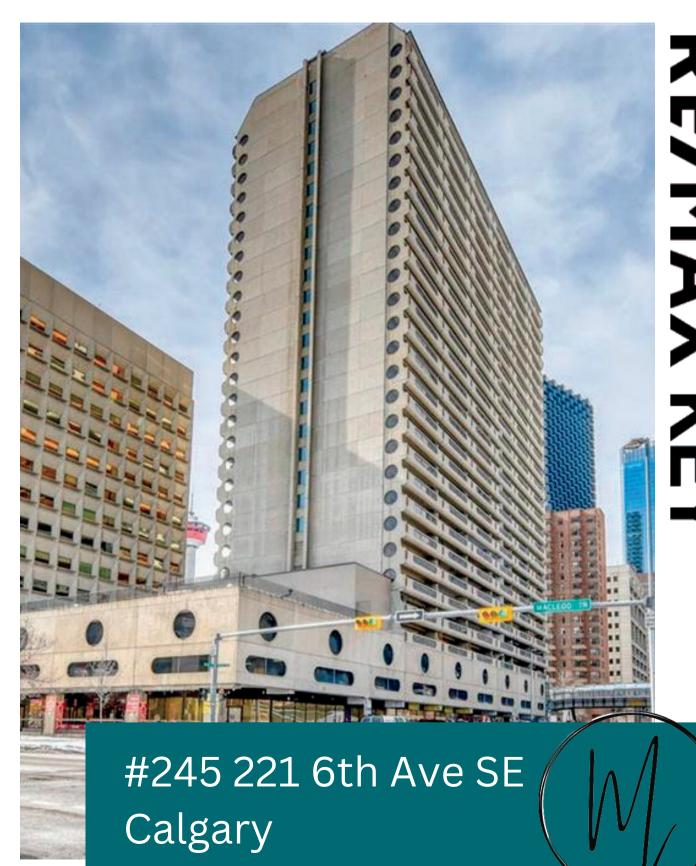

Downtown Retail Lease Opportunity. High Exposure corner unit, located on Macleod Trail and 6th Ave. Close to the Calgary Public Library, Olympic Park Plaza, Bow Valley College, and the C-Train. Highly visible to foot traffic. 300 multi-tenant residential units in the building that would immediately support a complimentary business. Landlord is open to any retail opportunity. Demising options may also be available. \*\*Please see to the renderings of the buildings facade update.