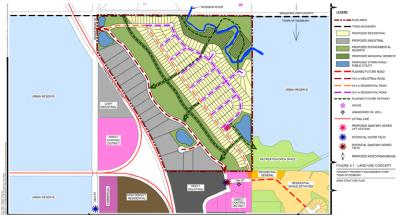

Spanning an impressive 126.97 acres, Creekside presents a diverse array of opportunities for developers and investors. Boasting 222 mixed residential lots and 17 separate industrial lots, the development is meticulously planned to ensure a seamless integration of residential and industrial spaces. Moreover, the industrial lots are strategically buffered from residential areas, preserving the peaceful ambiance of the community.

## **SITE AREA**

- ± 40.00 Acres Industrial
- ± 86.97 Acres Residential
- ± 126.97 Acres Total

PROPERTY TAXES \$1,000.00 (2023 actual)

CLICK FOR THE CREEKSIDE AREA STRUCTURE PLAN

**CURRENT ZONING**UR - Urban Reserve District

PROPOSED ZONING

Residential and Industrial

Ria Mavrikos, Associate Commercial Sales & Leasing 403.875.0886 ria@crealberta.ca

RE/MAX Commercial Capital Calgary Office | 403.757.0333 Edmonton Office | 780.757.1010 | C O M M E R C I A L