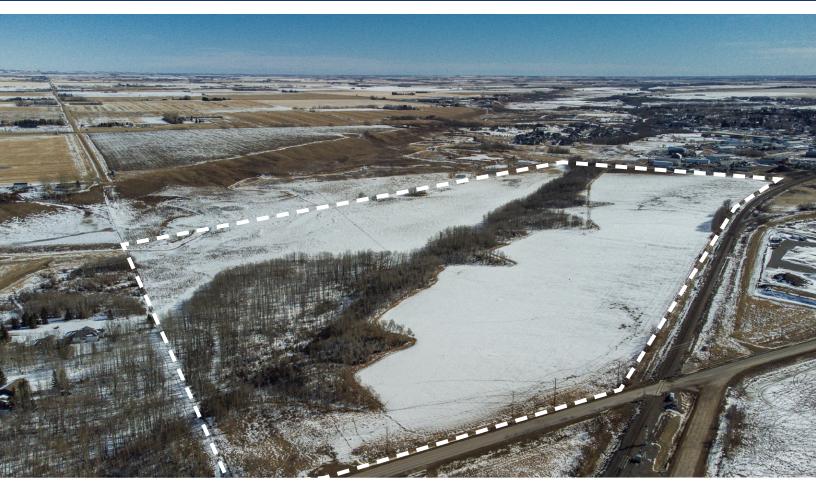

## **DIDSBURY RESIDENTIAL & INDUSTRIAL DEVELOPMENT LAND**

Welcome to Creekside, the premier development nestled on the North End of Didsbury, where the enchanting Rosebud River gracefully winds its way along the northeast corner of the property. As the newest addition to the vibrant town of Didsbury, Creekside promises a harmonious blend of residential and industrial opportunities, making it a prime investment destination.

Spanning an impressive 126.97 acres, Creekside presents a diverse array of opportunities for developers and investors. Boasting 222 mixed residential lots and 17 separate industrial lots, the development is meticulously planned to ensure a seamless integration of residential and industrial spaces. Moreover, the industrial lots are strategically buffered from residential areas, preserving the peaceful ambiance of the community.