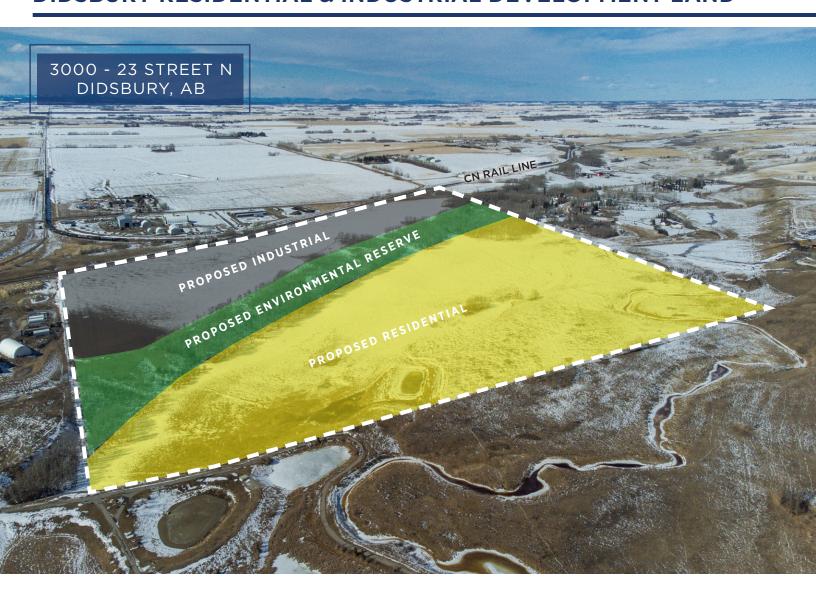

## **DIDSBURY RESIDENTIAL & INDUSTRIAL DEVELOPMENT LAND**

Welcome to Creekside, the premier development nestled on the North End of Didsbury, where the enchanting Rosebud River gracefully winds its way along the northeast corner of the property. As the newest addition to the vibrant town of Didsbury, Creekside promises a harmonious blend of residential and industrial opportunities, making it a prime investment destination.

Spanning an impressive 126.97 acres, Creekside presents a diverse array of opportunities for developers and investors. Boasting 222 mixed residential lots and 17 separate industrial lots, the development is meticulously planned to ensure a seamless integration of residential and industrial spaces. Moreover, the industrial lots are strategically buffered from residential areas, preserving the peaceful ambiance of the community.

## **SITE AREA**

- ± 40.00 Acres Industrial
- ± 86.97 Acres Residential
- ± 126.97 Acres Total

PROPERTY TAXES \$1,000.00 (2023 actual)

CLICK FOR THE CREEKSIDE AREA STRUCTURE PLAN

**CURRENT ZONING**UR - Urban Reserve District

PROPOSED ZONING

Residential and Industrial

Ria Mavrikos, Associate Commercial Sales & Leasing 403.875.0886 ria@crealberta.ca

RE/MAX Commercial Capital Calgary Office | 403.757.0333 Edmonton Office | 780.757.1010 | C O M M E R C I A L