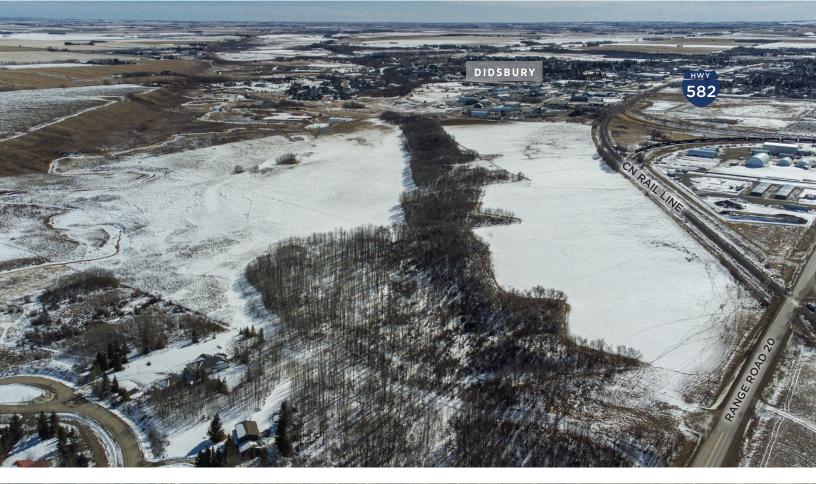

## **DIDSBURY RESIDENTIAL & INDUSTRIAL DEVELOPMENT LAND**

Welcome to Creekside, the premier development nestled on the North End of Didsbury, where the enchanting Rosebud River gracefully winds its way along the northeast corner of the property. As the newest addition to the vibrant town of Didsbury, Creekside promises a harmonious blend of residential and industrial opportunities, making it a prime investment destination.

Spanning an impressive 126.97 acres, Creekside presents a diverse array of opportunities for developers and investors. Boasting 222 mixed residential lots and 17 separate industrial lots, the development is meticulously planned to ensure a seamless integration of residential and industrial spaces. Moreover, the industrial lots are strategically buffered from residential areas, preserving the peaceful ambiance of the community.

Conveniently situated just a short distance West of QE2, Creekside offers unparalleled accessibility while maintaining the tranquility of its natural surroundings. With easy access to major transportation routes, residents and businesses alike will find themselves seamlessly connected to urban amenities and rural charm.