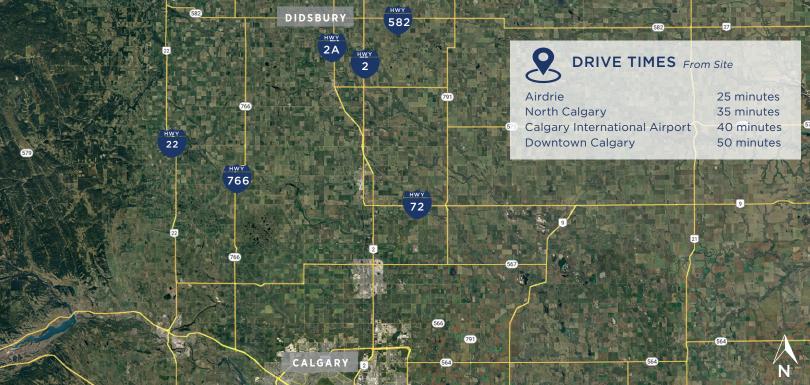

Conveniently situated just a short distance West of QE2, Creekside offers unparalleled accessibility while maintaining the tranquility of its natural surroundings. With easy access to major transportation routes, residents and businesses alike will find themselves seamlessly connected to urban amenities and rural charm.