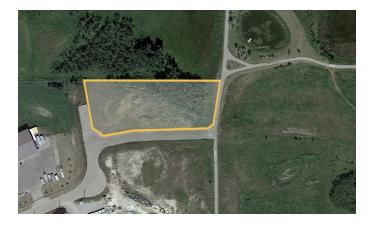

## FOR SALE UNDEVELOPED INDUSTRIAL PARCEL IN DIDSBURY, ALBERTA

- Prime development opportunity in Didsbury, Alberta.
- This 1.38 acre parcel is DC-Industrial zoned, allowing for a variety of commercial and industrial uses.
- An ideal purchase as this land is serviced and ready for development.
- Available immediately.

## LISTED AT **\$225,000 \$199,999**

LEGAL ADDRESS Plan 0714629, Block 5, Lot 7

SITE AREA ± 1.38 Acres

PROPERTY TAXES \$2,809.69 (2023 actual)

SERVICES ON SITE Electricity, Natural Gas, Sewer, Water

CURRENT ZONING DC - Industrial