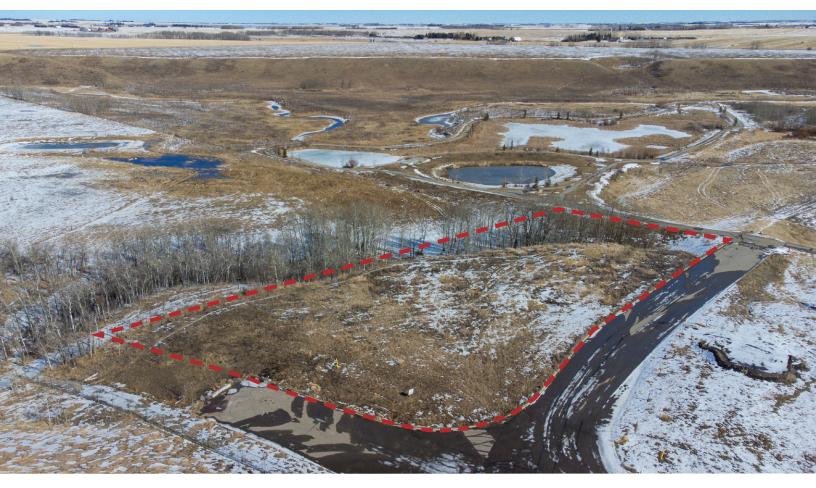

## FOR SALE UNDEVELOPED INDUSTRIAL PARCEL IN DIDSBURY, ALBERTA

- Prime development opportunity in Didsbury, Alberta.
- This 1.38 acre parcel is DC-Industrial zoned, allowing for a variety of commercial and industrial uses.
- An ideal purchase as this land is serviced and ready for development.
- Available immediately.

## LISTED AT **\$225,000 \$199,999**

LEGAL ADDRESS Plan 0714629, Block 5, Lot 7

SITE AREA ± 1.38 Acres

PROPERTY TAXES \$2,809.69 (2023 actual)

SERVICES ON SITE Electricity, Natural Gas, Sewer, Water

CURRENT ZONING DC - Industrial