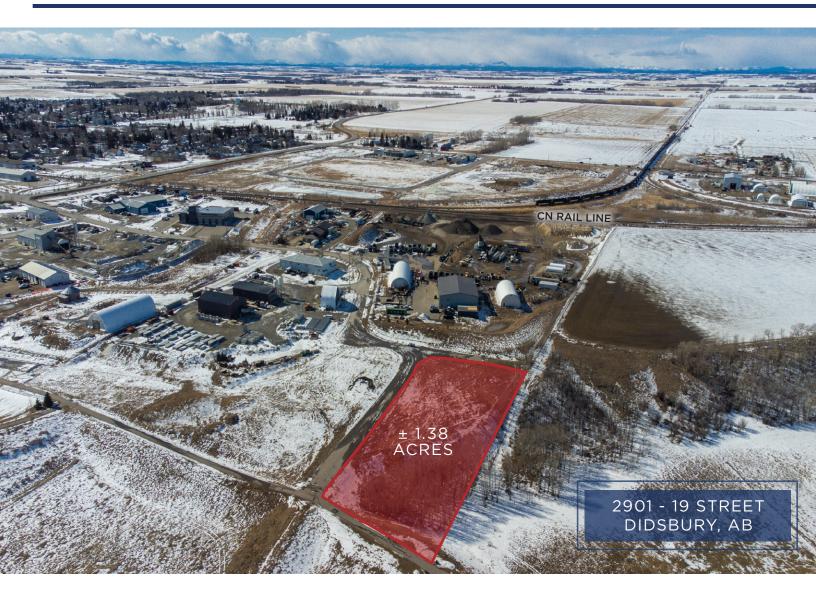

## FOR SALE UNDEVELOPED INDUSTRIAL PARCEL IN DIDSBURY, ALBERTA

- Prime development opportunity in Didsbury, Alberta.
- This 1.38 acre parcel is DC-Industrial zoned, allowing for a variety of commercial and industrial uses.
- An ideal purchase as this land is serviced and ready for development.
- Available immediately.

## LISTED AT **\$225,000 \$199,999**

LEGAL ADDRESS Plan 0714629, Block 5, Lot 7

SITE AREA ± 1.38 Acres

PROPERTY TAXES \$2,809.69 (2023 actual)

SERVICES ON SITE Electricity, Natural Gas, Sewer, Water

CURRENT ZONING DC - Industrial