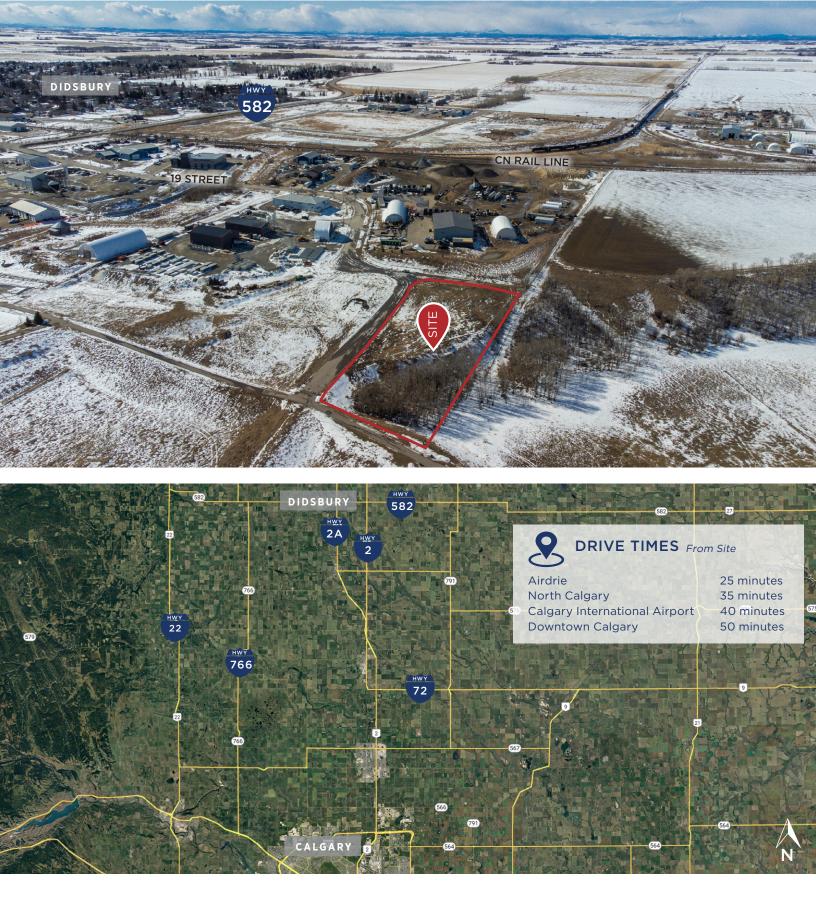

## FOR SALE UNDEVELOPED INDUSTRIAL PARCEL IN DIDSBURY, ALBERTA

- Prime development opportunity in Didsbury, Alberta.
- This 1.38 acre parcel is DC-Industrial zoned, allowing for a variety of commercial and industrial uses.
- An ideal purchase as this land is serviced and ready for development.
- Available immediately.

## FOR SALE | DISBURY INDUSTRIAL LAND PARCEL

## LISTED AT **\$225,000 \$199,999**

LEGAL ADDRESS Plan 0714629, Block 5, Lot 7

SITE AREA ± 1.38 Acres

PROPERTY TAXES \$2,809.69 (2023 actual)

SERVICES ON SITE Electricity, Natural Gas, Sewer, Water

CURRENT ZONING DC - Industrial